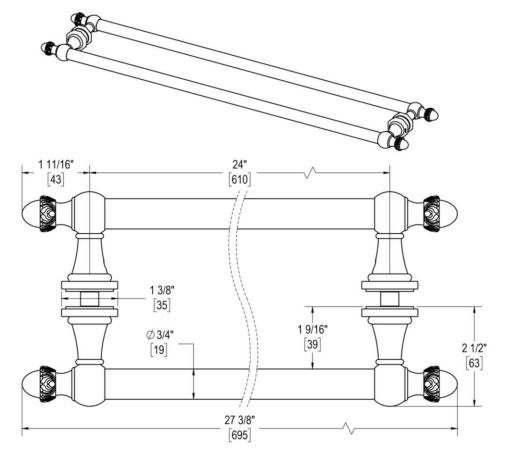

## 24" C/C BACK-TO-BACK TOWEL BAR

Product Code: L.21.135

### **MATERIALS**

Solid & tubular brass components, stainless steel fasteners, and clear polyurethane washers

#### **FUNCTION DETAILS & PRODUCT NOTES**

- Product design coordinates with other shower & bathroom hardware in the Sonata suite.
- Decorative rosettes provide additional design detail and cover any glass defects around the holes.

#### **TEMPLATE & INSTALLATION NOTES**

Item requires glass fabrication according to template above and should only be used with tempered safety glass.

| Glass Thickness | 1/4" [6 mm] to 1/2" [12 mm] |
|-----------------|-----------------------------|
| Hole Diameter   | 1/2" [12 mm]                |