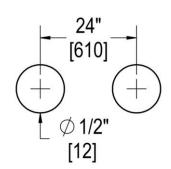

#### **TEMPLATE & INSTALLATION NOTES**

Item requires glass fabrication according to template above and should only be used with tempered safety glass.

| Glass Thickness | 1/4" [6 mm] to 1/2" [12 mm] |
|-----------------|-----------------------------|
| Hole Diameter   | 1/2" [12 mm]                |